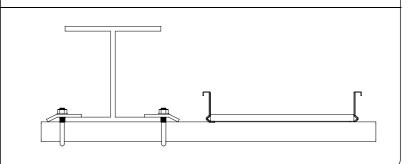

## **ASSEMBLY INSTRUCTIONS**

- 41/82 Beam clamp is used to fix BASORPROFILE 41/82 profiles to beam structures usually in the position shown in the picture..
- The product includes: Beam clamp and M10 hardware.
- Is it possible to fix 41x41 profil in both positions.
  - To fix accessories to open side of 41 profile use Spring Nut with DIN
  - To fix accessories to perforated bottom side of 41x41 profile use Dln 912 bolts with DIN 934 nuts.
- Maximum torque 17,5 Nm